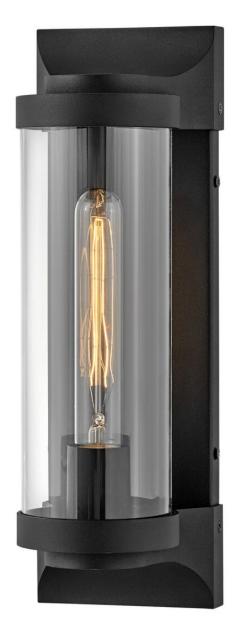

## **PEARSON**

MEDIUM WALL MOUNT LANTERN

## 29060TK-LL

Take the indoor style of statement sconces outside. Drawing inspiration from the bygone era, Pearson emanates a feeling of nostalgia right outside your door. Featuring cast symmetrical end caps and clear cylindrical glass, Pearson combines the vintage look with a sleek backplate for the most sophisticated illumination in your outdoor living area. Available in a Burnished Bronze or Textured Black finish.

FINISH: Textured Black

GLASS: Clear WIDTH: 4.5" HEIGHT: 14" DEPTH: 0

LIGHT SOURCE: Socketed

WATTAGE: 1-5w Med. LED \*Included

**HINKLEY** 33000 Pin Oak Parkway Avon Lake, OH 44012 **PHONE: (440) 653-5500** Toll Free: 1 (800) 446-5539 hinkley.com